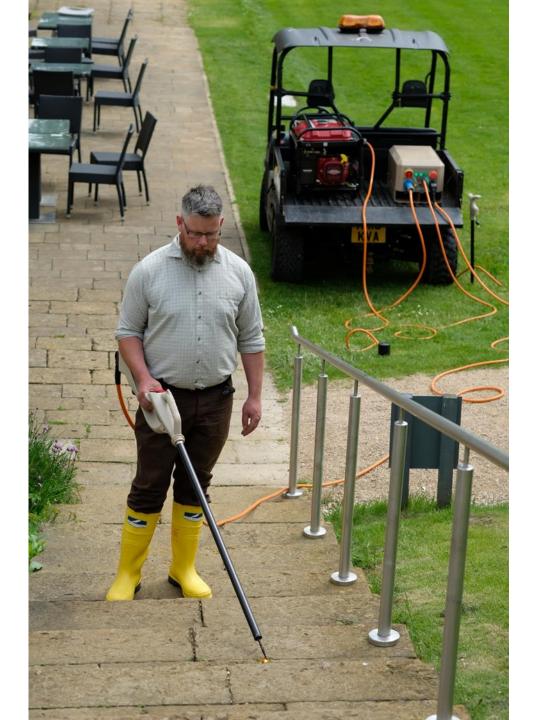

#### **Operator – Simple to Use**

Transport on an ATV, Mule, Gator Pick Up or Trailer.

Site the Earths in the soil.

Start the Generator & Rootwave.

Then treat the Weeds....

Slow motion video

#### **Additional requirements**

- Dielectric Boots
- Generator

Demonstration's stephen.jelley@rootwave.com Mobile: 07900 787062