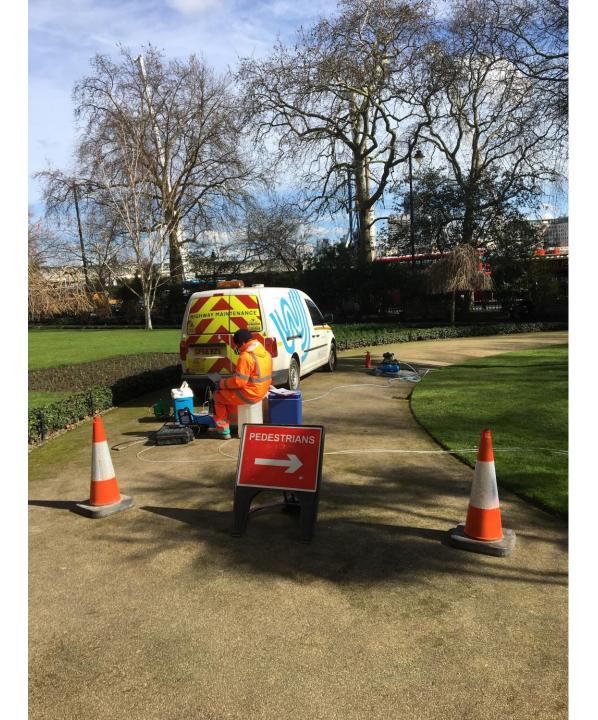

#### **Operator – Simple to Use**

Transport on an ATV, Mule, Gator Pick Up or Trailer.

Site the Earths in the soil.

Start the Generator & Rootwave.

Then treat the Weeds....

Slow motion video