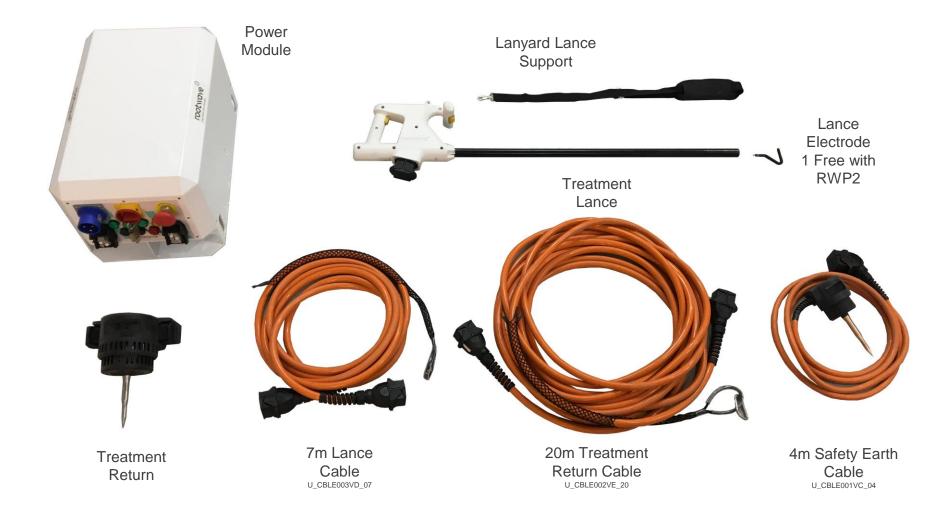

# TOOCLYCINE Pro – Spot Weeder

#### **Operator – Simple to Use**

Transport on an ATV, Mule, Gator Pick Up or Trailer.

Site the Earths in the soil.

Start the Generator & Rootwave.

Then treat the Weeds....

Slow motion video